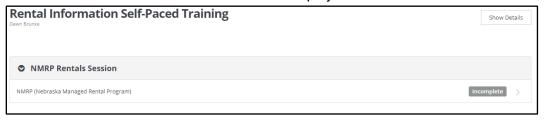

4. To the right you will see 5 buttons:

- 10. Once you are enrolled in courses you can use the below steps search the courses.
- 11. Use Search for Course or Topics to search for specific content.

12. Select a course and the course content will display.

- 13. Select the Video/Content from the list.
- 14. Once you select the section, the content will display. It may be just a video, or a document, video, and questions.
- 15. As you complete sections they will display a green check mark, and the next section will be labelled as Incomplete. You may view any self-paced content as many times as you like.