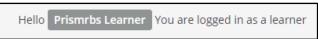

## Navigating

1. Selecting the gear in the top right corner displays the below options.

2. Selecting the **Menu** in the top left corner displays the below options.

3. Below the **Prism|rbs** logo and to the left, will show you logged in as a learner.