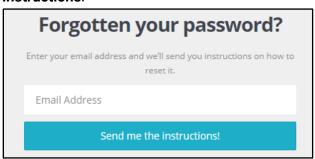

- 3. Select Forgot?, in the Password field
- 4. Enter the email address, that this email was sent to, and select **Send me the Instructions**.

5. The following will display in the top right corner of the browser: