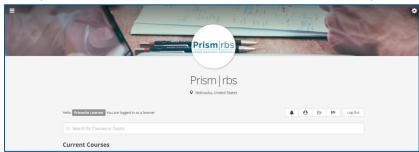

Once the email is received, use **Reset Your Password** button, in the email, and reset your password. 7. Once you are logged a similar screen to below will display.

You will not be enrolled in any courses at this time.

## Navigating

1. Selecting the gear in the top right corner displays the below options.

2. Selecting the **Menu** in the top left corner displays the below options.

3. Below the **Prism|rbs** logo and to the left, will show you logged in as a learner.

4. To the right you will see 5 buttons:

- 10. Once you are enrolled in courses you can use the below steps search the courses.
- 11. Use Search for Course or Topics to search for specific content.

12. Select a course and the course content will display.