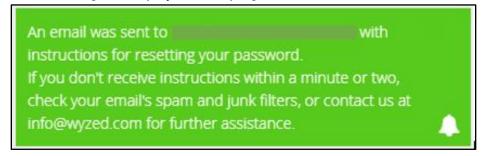

- 3. Select Forgot?, in the Password field
- 4. Enter the email address, that this email was sent to, and select **Send me the Instructions**.

5. The following will display in the top right corner of the browser:

Once the email is received, use **Reset Your Password** button, in the email, and reset your password. 7. Once you are logged a similar screen to below will display.

You will not be enrolled in any courses at this time.