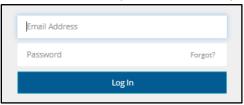

## Accessing

- Select this link, <a href="https://prismrbs.wyzed.com/">https://prismrbs.wyzed.com/</a>, or copy/paste it to your browser address bar.
  - a. We recommend using Chrome for your browser.
- 2. The site will display, with a field for your **Email Address** and a **Password**.