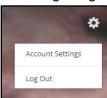

## Navigating

1. Selecting the gear in the top right corner displays the below options.

2. Selecting the **Menu** in the top left corner displays the below options.

3. Below the **Prism|rbs** logo and to the left, will show you logged in as a learner.