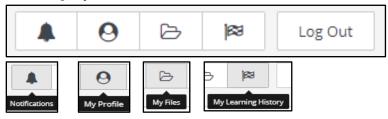

4. To the right you will see 5 buttons:

- 10. Once you are enrolled in courses you can use the below steps search the courses.
- 11. Use Search for Course or Topics to search for specific content.

12. Select a course and the course content will display.