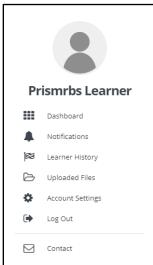

## Navigating

1. Selecting the gear in the top right corner displays the below options.

2. Selecting the **Menu** in the top left corner displays the below options.

3. Below the **Prism|rbs** logo and to the left, will show you logged in as a learner.