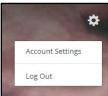

## Navigating

1. Selecting the gear in the top right corner displays the below options.

2. Selecting the **Menu** in the top left corner displays the below options.

3. Below the **Prism|rbs** logo and to the left, will show you logged in as a learner.

## Complete Set up of your Account

1. Select the gear in the top right corner then Account Settings.

- 2. From the options on the left, select **Appearance**.
- 3. Change your **Profile Image** by either uploading and image or selecting one of those available.
- 4. From the options on the left, select **Privacy** and agree to the **Wyzed's Privacy Policy**.
- 5. Select **Dashboard**.